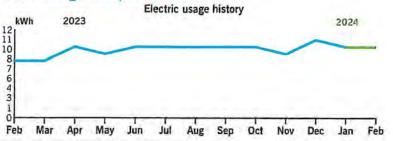

.com 877.372.8477

# Your Energy Bill

Page 1 of 3

Service address THE PRESERVE WILDERNESS LAKE 7973 CITRUS BLOSSOM DR

Bill date Feb 6, 2024 For service Jan 4 - Feb 2

30 days

fb.def.duke.bills.20240205220359.5.afp-69757-000000746

Account number 9100 8746 4930

# Billing summary

| Total Amount Due Feb 27  | \$30.79 |
|--------------------------|---------|
| Taxes                    | 0.79    |
| Current Electric Charges | 30.00   |
| Payment Received Feb 01  | -30.79  |
| Previous Amount Due      | \$30.79 |

\$

HERONS GLEN

Thank you for your payment.

Duke Energy Florida utilized fuel in the following proportions to generate your power: Coal 8.5%, Purchased Power 7.8%, Gas 78.8%, Oil 0.1%, Nuclear 0%, Solar 4.8% (For prior 12 months ending December 31, 2023).

Your usage snapshot



# Average temperature in degrees

| 68.     | /1"       | /6- | 18      | 82      | 85     | 86     | 83   | 76.     | 700  | 650    | 62.3  | 59    |
|---------|-----------|-----|---------|---------|--------|--------|------|---------|------|--------|-------|-------|
|         |           |     | Current | Month   | Feb    | 2023   | 12-M | lonth L | sage | Avg Mo | nthly | Usage |
| Electri | ic (kWh)  |     | 10      | )       |        | 8      |      | 117     |      |        | 10    |       |
| Avg. [  | Daily (kW | 1)  | 0       |         |        | 0      |      | 0       |      |        |       |       |
| 12-m    | onth usag | e b | ased on | most re | cent h | istory |      |         |      |        |       |       |

RECEIVED FEB 1 2 REC'S

Mail your payment at least 7 days bef