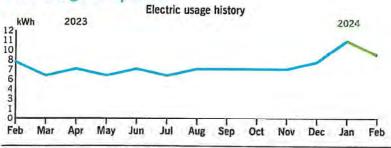

| \$13,678.11 |

duke-energy.com

RECEIVED FEB 1 2 REC'U

Your Energy Bill

Service address

SIGN HERONS WOOD

Bill date

Feb 6, 2024

Page 1 of 3

THE PRESERVE WILDERNESS LAKE 7739 CITRUS BLOSSOM DR

For service Jan 4 - Feb 2

30 days

Account number 9100 8746 5155

# Billing summary

| Total Amount Due Feb 27  | \$30.79 |
|--------------------------|---------|
| Taxes                    | 0.79    |
| Current Electric Charges | 30.00   |
| Payment Received Feb 01  | -30.79  |
| Previous Amount Due      | \$30.79 |

\$

Thank you for your payment.

Duke Energy Florida utilized fuel in the following proportions to generate your power: Coal 8.5%, Purchased Power 7.8%, Gas 78.8%, Oil 0.1%, Nuclear 0%, Solar 4.8% (For prior 12 months ending December 31, 2023).

# Your usage snapshot



# Average temperature in degrees

| 683     | 71°       | 76°  | 782     | 82°     | 851     | 86*    | 839  | 764    | 70°   | 650    | 63       | 59    |
|---------|-----------|------|---------|---------|---------|--------|------|--------|-------|--------|----------|-------|
|         |           | _ 11 | Current | Month   | Feb     | 2023   | 12-N | onth L | Isage | Avg Mo | onthly l | Jsage |
| Electri | ic (kWh)  | F    | 9       |         | 13      | 8      |      | 88     |       |        | 7        |       |
| Avg. D  | Daily (kW | h)   | 0       |         |         | 0      |      | 0      |       |        |          |       |
| 12-m    | onth usag | e b  | ased on | most re | cent hi | istory |      |        |       |        |          |       |

Mail your payment at least 7 da