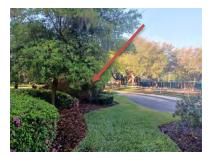

#### 3 WOODLINE MAINTENANCE

The wood lines were neatly maintained.

Boulevard inbounds and outbound at ranger Station - cut back encroaching Palmetto's and oak trees. Photo below.