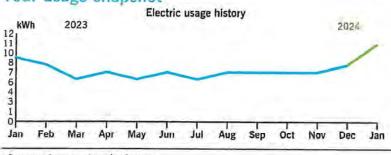

.

# Billing details - Taxes

| Total Taxes               | \$0.79 |  |
|---------------------------|--------|--|
| Gross Receipts Tax        | 0.77   |  |
| Regulatory Assessment Fee | \$0.02 |  |



duke-energy.com 877.372.8477

Your Energy Bill

Page 1 of 3

Service address THE PRESERVE WILDERNESS LAKE 7739 CITRUS BLOSSOM DR

SIGN HERONS WOOD

Bill date Jan 11, 2024 For service Dec 3 - Jan 3

Account number 9100 8746 5155

32 days

f5.de1.duke.bills.20240110215641.76.afp-70083-000002029

Billing summary

| Total Amount Due Feb 01  | \$30.79 |
|--------------------------|---------|
| Taxes                    | 0.79    |
| Current Electric Charges | 30.00   |
| Payment Received Dec 27  | -30.79  |
| Previous Amount Due      | \$30.79 |



Thank you for your payment.

Your usage snapshot



| Average | temperature | in | degrees |  |
|---------|-------------|----|---------|--|
|---------|-------------|----|---------|--|

| 63:    | 68°       | 71°  | 76      | 78°     | 82     | 85     | 86   | 83      | 76*   | 701    | 65°    | 601   |
|--------|-----------|------|---------|---------|--------|--------|------|---------|-------|--------|--------|-------|
|        |           |      | Current | Month   | Jan    | 2023   | 12-N | lonth L | Isage | Avg Mo | onthly | Usage |
| Electr | ic (kWh)  |      | 11      |         |        | 9      |      | 87      |       |        | 7      |       |
| Avg. I | Daily (kW | h)   | 0       |         |        | 0      |      | 0       |       |        |        |       |
| 12-m   | onth usag | ge b | ased on | most re | cent h | istory |