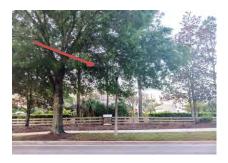

#### 2 TURF INSECT/DISEASE CONTROL/OVERALL HEALTH

Main exit- treat active ant mounds along curb.

Roundabout- treat patch disease.

Boulevard east of Pine Knot treat patch disease.

Pine Knot - treat patch disease. *Photo below*.