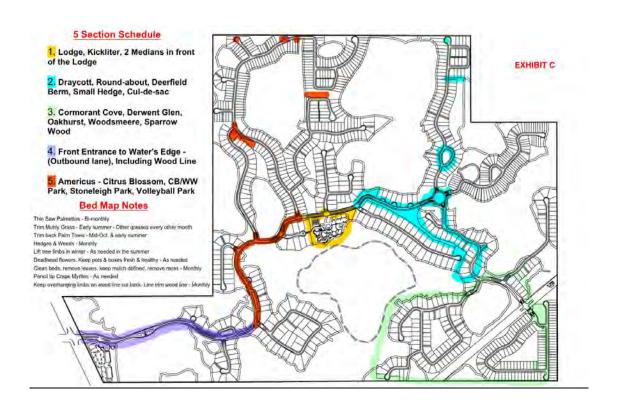

Draycott cul de sac- viburnum hedge was not in need of pruning. Photo below.

Cormorant Cove monument- cut back jatropha.

Cormorant Cove medians- prune dead sections out of juniper.

Oakhurst park lift station- prune Walters viburnum.