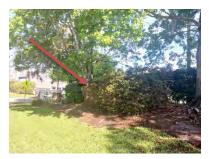

#### 3 WOODLINE MAINTENANCE

The wood lines were neatly maintained.

Boulevard inbounds and outbound at ranger Station - cut back encroaching Palmetto's and oak trees. Photo below.