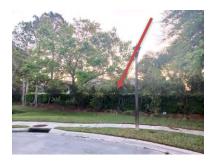

Lodge exit drive -elevate oaks tree along bed line. *Photo below*.

Boulevard just west of tennis court- prune oak tree away from streetlight. This is the third light from the entrance drive to the lodge. *Photo below*.